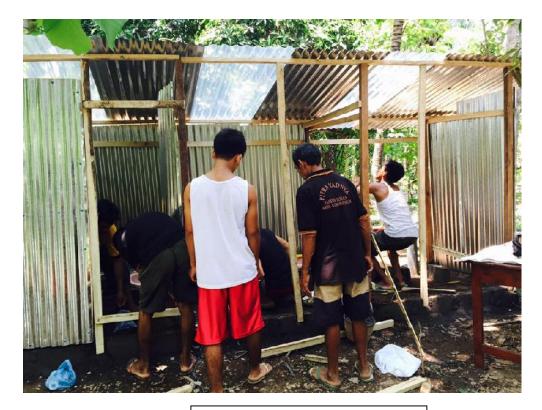

## a. Emergency Toilet

The Gaia-Oasis Foundation is working together with the International Red Cross, Buleleng Regency, to provide emergency toilets for refugees.

Currently we have built 11 units of emergency toilets in 4 locations, which are used by 342 refugees. The emergency toilets are built jointly by Gaia staff, Buleleng Red Cross volunteers, and the refugees, with the funds coming from our generous donators.

- First location, 2 toilet units at Camp 1 Sambirenteng with 50 refugees.
- Second location, 2 toilet units at Camp 2 Sambirenteng with 50 refugees.
- The third location, 4 units of toilets at Camp 3 Sambirenteng with 125 refugees.
- Location to four, 3 toilet units in Bukti Buleleng village, with 117 refugees.

Emergency Toilet In First Location

Emergency Toilet In Second Location

Emergency Toilet In Third Location

Emergency Toilet In Fourth Location