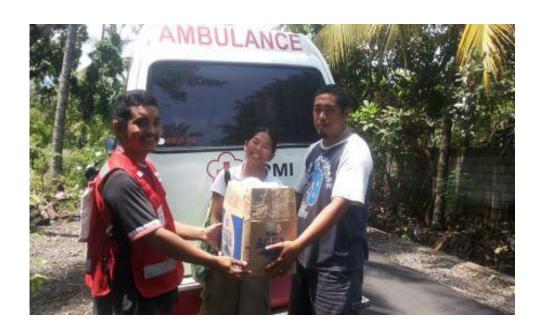

## 3. Donation Of Food Supplies, Gas and Transportation Logistics.

The Tejakula Logistic Post provides food and other supplies for up to 21,000 refugees residing in 3 Subdistricts (Tejakula, Sawan, and Kubutambahan).

Starting October 19, 2017, the Gaia-Oasis Foundation has regulary donated food supplies such as eggs, anchovies, dried pulses, tempeh.. Fresh vegetables such as cabbage, eggplant, sweet potato, potato, chilli, tomato, onion, and garlic. In total, we have donated several tons of food in this first guarter.

In addition to food supplies, the Gaia-Oasis Foundation also funded the expenditure of cooking gas for refugees and transport costs to distribute donations to refugees in Tejakula. The support for the Food Program has come from donors all over the world.