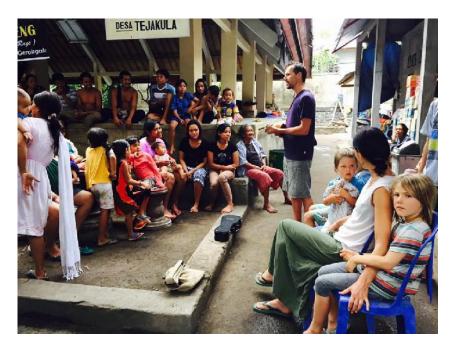

# 1. Volunteers & the PSP program

Over 73 wonderful volunteers have helped with cooking, logistics, stocktake, spreadsheeting, data collection, and organizing the refugees. Today, we are proud to say the refugees have organized themselves into groups and have their own teams which are regularly rotated & have clearly assigned duties for cooking, patrol, provisions checking and cleaning.

Cooking Activities To
The Refugees

During this first quarter, our guests and volunteers have also taught yoga, singing, English, and given massages to children and the elderly. We are very grateful to the 16 volunteers from 6 countries who have enlivened our PSP program.