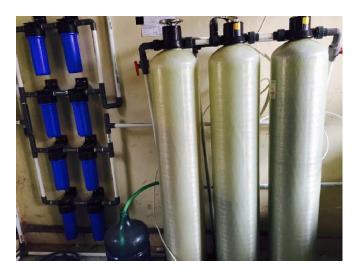

## 2. Donation Of Water Filter For Drinking Water.

We received a generous donation from a Malaysia-American couple, Mr & Mrs Yap Willis to buy a drinking water filtration system for 500+ refugees in Tejakula. The aim is to provide drinking water over the medium to long-term. We invited the health department to conduct bacterial and chemical tests. Test results show excellent results so that refugees can use the water for drinking and cooking.