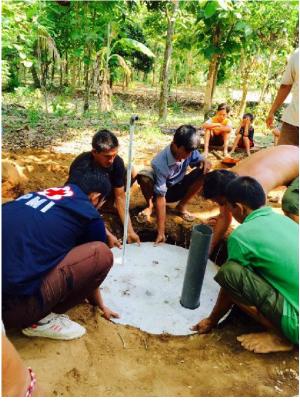

## a. Emergency Toilet

The Gaia-Oasis Foundation is working together with the International Red Cross, Buleleng Regency, to provide emergency toilets for refugees.

Currently we have built 11 units of emergency toilets in 4 locations, which are used by 342 refugees. The emergency toilets are built jointly by Gaia staff, Buleleng Red Cross volunteers, and the refugees, with the funds coming from our generous donators.

- First location, 2 toilet units at Camp 1 Sambirenteng with 50 refugees.
- Second location, 2 toilet units at Camp 2 Sambirenteng with 50 refugees.
- The third location, 4 units of toilets at Camp 3 Sambirenteng with 125 refugees.
- Location to four, 3 toilet units in Bukti Buleleng village, with 117 refugees.

Emergency Toilet In First Location

Emergency Toilet In Second Location

Emergency Toilet In Third Location

Emergency Toilet In Fourth Location