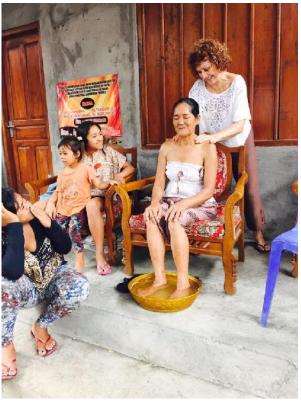

Cooking Activities To
The Refugees

During this first quarter, our guests and volunteers have also taught yoga, singing, English, and given massages to children and the elderly. We are very grateful to the 16 volunteers from 6 countries who have enlivened our PSP program.

Teach Yoga And English
To The Childrens

Give Massage To The Ederly and Childrens

Singing And Teach English To The Childrens