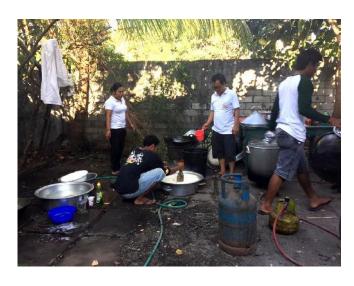

# 1. Volunteers & the PSP program

Over 73 wonderful volunteers have helped with cooking, logistics, stocktake, spreadsheeting, data collection, and organizing the refugees. Today, we are proud to say the refugees have organized themselves into groups and have their own teams which are regularly rotated & have clearly assigned duties for cooking, patrol, provisions checking and cleaning.

Cooking Activities To
The Refugees

During this first quarter, our guests and volunteers have also taught yoga, singing, English, and given massages to children and the elderly. We are very grateful to the 16 volunteers from 6 countries who have enlivened our PSP program.