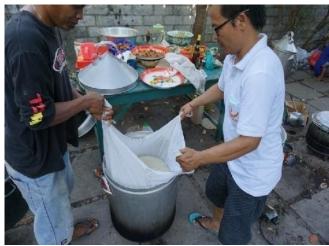

# 1. Volunteers & the PSP program

Over 73 wonderful volunteers have helped with cooking, logistics, stocktake, spreadsheeting, data collection, and organizing the refugees. Today, we are proud to say the refugees have organized themselves into groups and have their own teams which are regularly rotated & have clearly assigned duties for cooking, patrol, provisions checking and cleaning.

Cooking Activities To
The Refugees

During this first quarter, our guests and volunteers have also taught yoga, singing, English, and given massages to children and the elderly. We are very grateful to the 16 volunteers from 6 countries who have enlivened our PSP program.