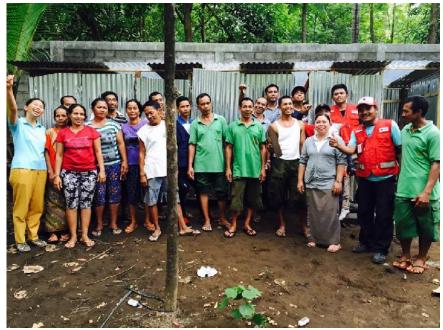

## a. Emergency Toilet

The Gaia-Oasis Foundation is working together with the International Red Cross, Buleleng Regency, to provide emergency toilets for refugees.

Currently we have built 11 units of emergency toilets in 4 locations, which are used by 342 refugees. The emergency toilets are built jointly by Gaia staff, Buleleng Red Cross volunteers, and the refugees, with the funds coming from our generous donators.

# 1. Volunteers & the PSP program

Over 73 wonderful volunteers have helped with cooking, logistics, stocktake, spreadsheeting, data collection, and organizing the refugees. Today, we are proud to say the refugees have organized themselves into groups and have their own teams which are regularly rotated & have clearly assigned duties for cooking, patrol, provisions checking and cleaning.