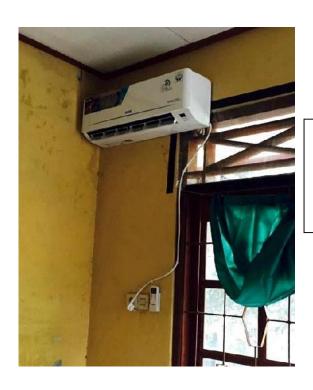

The Logistics Post was set up in the offices of the Tejakula Department of Agriculture, due to space constraints. Initially, fresh vegetables were kept outdoors, causing vegetables to rot quickly. The Gaia-Oasis Foundation modified a room for storage and added Air Conditioning to make a cold room as a place to store food.

The Rest Of The Food Supplies at the Posko Induk

Donation of Food Supplies in Posko Induk

Installation of Air Conditioning in Posko Induk