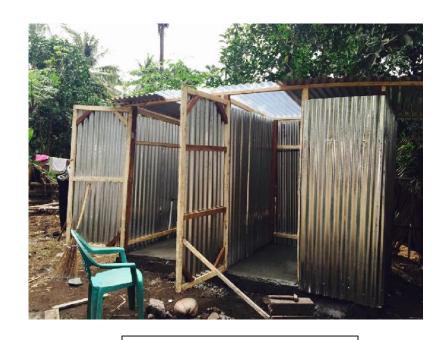

## a. Emergency Toilet

The Gaia-Oasis Foundation is working together with the International Red Cross, Buleleng Regency, to provide emergency toilets for refugees.

Currently we have built 11 units of emergency toilets in 4 locations, which are used by 342 refugees. The emergency toilets are built jointly by Gaia staff, Buleleng Red Cross volunteers, and the refugees, with the funds coming from our generous donators.

- First location, 2 toilet units at Camp 1 Sambirenteng with 50 refugees.
- Second location, 2 toilet units at Camp 2 Sambirenteng with 50 refugees.
- The third location, 4 units of toilets at Camp 3 Sambirenteng with 125 refugees.
- Location to four, 3 toilet units in Bukti Buleleng village, with 117 refugees.

Emergency Toilet In First Location

Emergency Toilet In Second Location

Emergency Toilet In Third Location

Emergency Toilet In Fourth Location