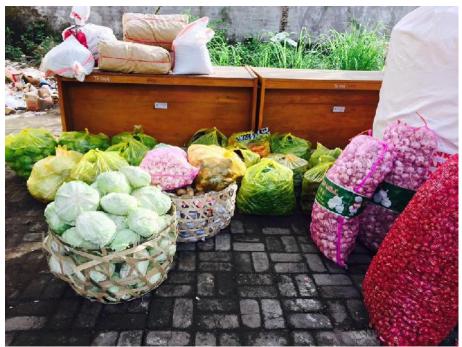

## 3. Donation Of Food Supplies, Gas and Transportation Logistics.

The Tejakula Logistic Post provides food and other supplies for up to 21,000 refugees residing in 3 Subdistricts (Tejakula, Sawan, and Kubutambahan).

Starting October 19, 2017, the Gaia-Oasis Foundation has regulary donated food supplies such as eggs, anchovies, dried pulses, tempeh.. Fresh vegetables such as cabbage, eggplant, sweet potato, potato, chilli, tomato, onion, and garlic. In total, we have donated several tons of food in this first guarter.

In addition to food supplies, the Gaia-Oasis Foundation also funded the expenditure of cooking gas for refugees and transport costs to distribute donations to refugees in Tejakula. The support for the Food Program has come from donors all over the world.

The Rest Of The Food Supplies at the Posko Induk

Donation of Food Supplies in Posko Induk

Installation of Air Conditioning in Posko Induk