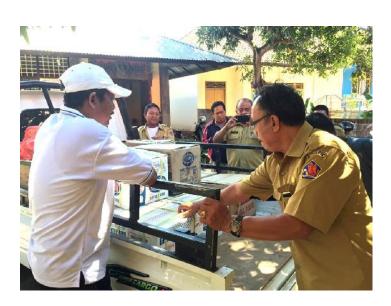

## 3. Donation Of Food Supplies, Gas and Transportation Logistics.

The Tejakula Logistic Post provides food and other supplies for up to 21,000 refugees residing in 3 Subdistricts (Tejakula, Sawan, and Kubutambahan).

Starting October 19, 2017, the Gaia-Oasis Foundation has regulary donated food supplies such as eggs, anchovies, dried pulses, tempeh.. Fresh vegetables such as cabbage, eggplant, sweet potato, potato, chilli, tomato, onion, and garlic. In total, we have donated several tons of food in this first guarter.

In addition to food supplies, the Gaia-Oasis Foundation also funded the expenditure of cooking gas for refugees and transport costs to distribute donations to refugees in Tejakula. The support for the Food Program has come from donors all over the world.