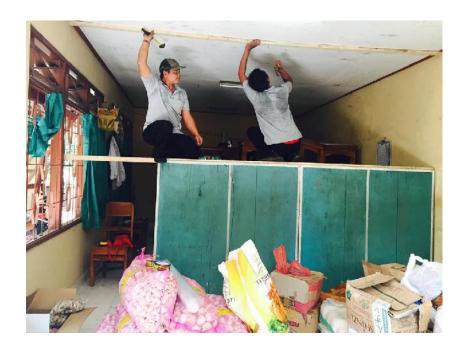

The Logistics Post was set up in the offices of the Tejakula Department of Agriculture, due to space constraints. Initially, fresh vegetables were kept outdoors, causing vegetables to rot quickly. The Gaia-Oasis Foundation modified a room for storage and added Air Conditioning to make a cold room as a place to store food.

The Rest Of The Food Supplies at the Posko Induk

Donation of Food Supplies in Posko Induk

Installation of Air Conditioning in Posko Induk