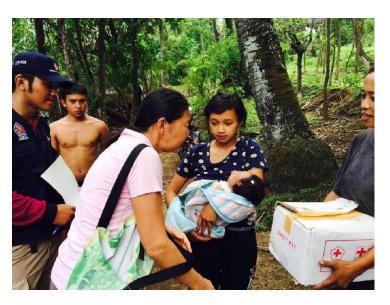

## b. Donation Of Baby And Children Supplies

Together with the International Red Cross Buleleng Regency, our Foundation has helped provide hygiene kits for babies 12 month and under. The kits contain items such as diapers, a blanket, a towel, a change mat, telon oil, soap, detergent and baby talcum powder.

We also donated vitamins to increase the nutritional intake for children aged 2 to 4 years; these vitamins were generously donated by a Member in Gaia-Oasis named Mrs. Dana Kuhn.

Handover of Baby Kit