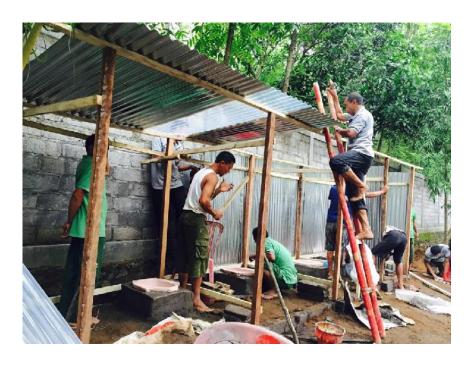

## a. Emergency Toilet

The Gaia-Oasis Foundation is working together with the International Red Cross, Buleleng Regency, to provide emergency toilets for refugees.

Currently we have built 11 units of emergency toilets in 4 locations, which are used by 342 refugees. The emergency toilets are built jointly by Gaia staff, Buleleng Red Cross volunteers, and the refugees, with the funds coming from our generous donators.

- First location, 2 toilet units at Camp 1 Sambirenteng with 50 refugees.
- Second location, 2 toilet units at Camp 2 Sambirenteng with 50 refugees.
- The third location, 4 units of toilets at Camp 3 Sambirenteng with 125 refugees.
- Location to four, 3 toilet units in Bukti Buleleng village, with 117 refugees.

Emergency Toilet In First Location

Emergency Toilet In Second Location

Emergency Toilet In Third Location

Emergency Toilet In Fourth Location