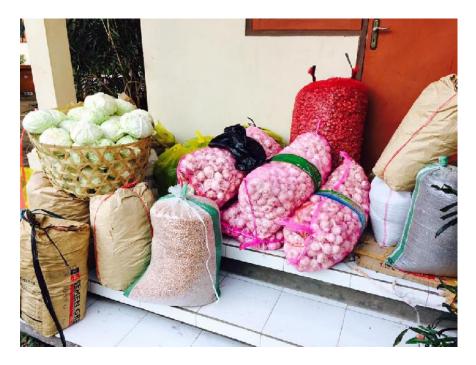

## 3. Donation Of Food Supplies, Gas and Transportation Logistics.

The Tejakula Logistic Post provides food and other supplies for up to 21,000 refugees residing in 3 Subdistricts (Tejakula, Sawan, and Kubutambahan).

Starting October 19, 2017, the Gaia-Oasis Foundation has regulary donated food supplies such as eggs, anchovies, dried pulses, tempeh.. Fresh vegetables such as cabbage, eggplant, sweet potato, potato, chilli, tomato, onion, and garlic. In total, we have donated several tons of food in this first guarter.

In addition to food supplies, the Gaia-Oasis Foundation also funded the expenditure of cooking gas for refugees and transport costs to distribute donations to refugees in Tejakula. The support for the Food Program has come from donors all over the world.

The Rest Of The Food Supplies at the Posko Induk

Donation of Food Supplies in Posko Induk

Installation of Air Conditioning in Posko Induk