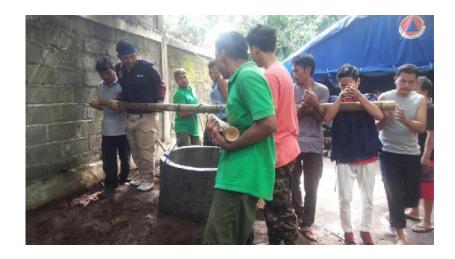

## a. Emergency Toilet

The Gaia-Oasis Foundation is working together with the International Red Cross, Buleleng Regency, to provide emergency toilets for refugees.

Currently we have built 11 units of emergency toilets in 4 locations, which are used by 342 refugees. The emergency toilets are built jointly by Gaia staff, Buleleng Red Cross volunteers, and the refugees, with the funds coming from our generous donators.