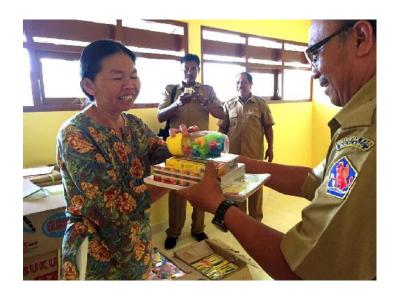

## b. Donation Of Baby And Children Supplies

Together with the International Red Cross Buleleng Regency, our Foundation has helped provide hygiene kits for babies 12 month and under. The kits contain items such as diapers, a blanket, a towel, a change mat, telon oil, soap, detergent and baby talcum powder.

We also donated vitamins to increase the nutritional intake for children aged 2 to 4 years; these vitamins were generously donated by a Member in Gaia-Oasis named Mrs. Dana Kuhn.

Handover of Baby Kit