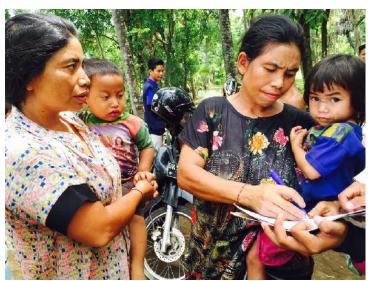

## b. Donation Of Baby And Children Supplies

Together with the International Red Cross Buleleng Regency, our Foundation has helped provide hygiene kits for babies 12 month and under. The kits contain items such as diapers, a blanket, a towel, a change mat, telon oil, soap, detergent and baby talcum powder.

We also donated vitamins to increase the nutritional intake for children aged 2 to 4 years; these vitamins were generously donated by a Member in Gaia-Oasis named Mrs. Dana Kuhn.

Handover of Baby Kit