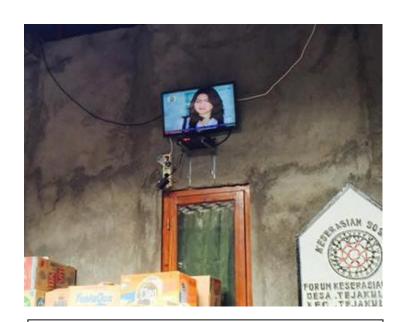

We also received a donation of a television unit, for the information needs of refugees living in Tejakula village hall, from the Elemental Yoga School headed by Jai Salt. The refugees had expressed a need for more news of what was happening at home in Mt Agung; many did not read and had a distrust of news from the village authorities, but felt more confidence in the news broadcast over television. The television also acted as a social gathering point, for children and adults to watch programs and be entertained.

Handover of stationery in UPP Office Tejakula

Donation Of Television Installed in Tejakula Village Hall