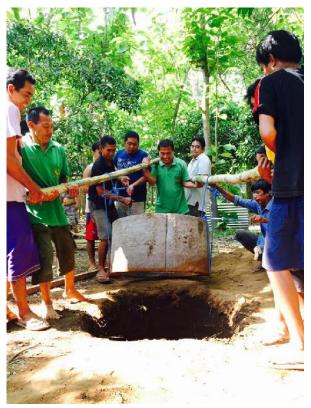

## a. Emergency Toilet

The Gaia-Oasis Foundation is working together with the International Red Cross, Buleleng Regency, to provide emergency toilets for refugees.

Currently we have built 11 units of emergency toilets in 4 locations, which are used by 342 refugees. The emergency toilets are built jointly by Gaia staff, Buleleng Red Cross volunteers, and the refugees, with the funds coming from our generous donators.

- First location, 2 toilet units at Camp 1 Sambirenteng with 50 refugees.
- Second location, 2 toilet units at Camp 2 Sambirenteng with 50 refugees.
- The third location, 4 units of toilets at Camp 3 Sambirenteng with 125 refugees.
- Location to four, 3 toilet units in Bukti Buleleng village, with 117 refugees.

Emergency Toilet In First Location

Emergency Toilet In Second Location

Emergency Toilet In Third Location

Emergency Toilet In Fourth Location